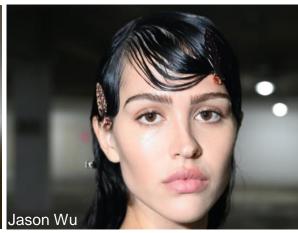

### AI MEETS HUMAN

Looking at technology with fresh eyes, artists see a new point of intersection where man meets machine in a more harmonious way. Models are instructed to walk with wide-eyed, fixed stares, and static grins in a friendly but somewhat robotic fashion. The pulled-back hair and metallic skin texture from pearlescent highlights are the essence.

**Futuristic Hair Color** 

**Metallic Paint** 

Pulled-back

**Lustrous Hair** 

Holographic Finish

**Futuristic Robotic Aesthetics** 

Hyper Glow

Pearlescent Highlights

Golden Dust Complexion

Man-machine Fusion