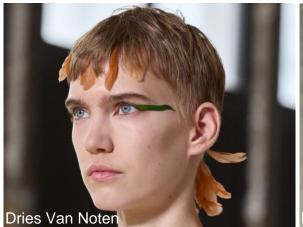

## BIRD PARADISE

Exotic feathers and birds of paradise inspired lash and hair extensions at key shows. Small tropical plumage embellishments at the ends of hair provided a sense of movement and vitality. A 90s favorite, colored mascara also returns, to add flair and spark to extend eye looks.

Colorful Hair Accents

Lashing Out

Flair & Spark Makeup

Tropical Plumage Accessories

**Extrovert Lashes** 

Exotic Bird-inspired

Vibrant Eye

Feathered Hair Extensions

Colored Mascara

Vivid Shape

Movement & Vitality

Pop Of Color Tropical Plumage Accessories