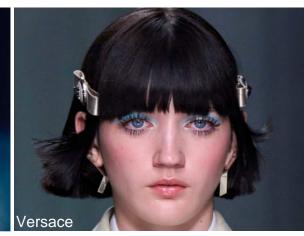

## SOPHISTICATED MONOCHROME

In SS24, the world of beauty takes a decisive step into the realm of sophistication, where face and hair become a place for abstract collage, delicate sketches, and airbrushed artistry, all delicately adhering to a creative **monochrome palette**.

Sophisticated monochrome have never been so hot: during the Fashion Week period, online engagement rate of **#MonochromeStyle** reached a 1900% increase \* and **#MonochromaticMakeUp** showed over 24.2M views on Tiktok.

The trend invites us to embrace the exquisite artistry of monochrome beauty, where creativity, sophistication, and timeless style converge in a seamless, effortless look that transcends the boundaries of gender and leaves a lasting impression.