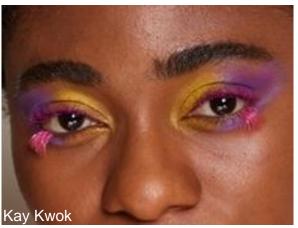

## BIRD PARADISE

Exotic feathers and birds of paradise inspired lash and hair extensions at key shows. Small tropical plumage embellishments at the ends of hair provided a sense of movement and vitality. A 90s favorite, colored mascara also returns, to add flair and spark to extend eye looks.

Colorful Hair Accents

Lashing Out

Flair & Spark Makeup

Tropical Plumage Accessories

**Extrovert Lashes** 

Exotic Bird-inspired

Vibrant Eye

Feathered Hair Extensions

Colored Mascara

Vivid Shape

Movement & Vitality

Pop Of Color Tropical Plumage Accessories