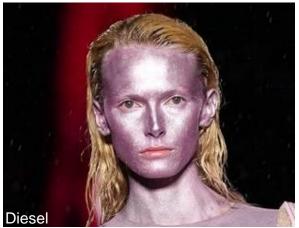

### AI MEETS HUMAN

Looking at technology with fresh eyes, artists see a new point of intersection where man meets machine in a more harmonious way. Models are instructed to walk with wide-eyed, fixed stares, and static grins in a friendly but somewhat robotic fashion. The pulled-back hair and metallic skin texture from pearlescent highlights are the essence.

**Futuristic Hair Color** 

**Metallic Paint** 

Pulled-back

**Lustrous Hair** 

Holographic Finish

**Futuristic Robotic Aesthetics** 

Hyper Glow

Pearlescent Highlights

Golden Dust Complexion

Man-machine Fusion