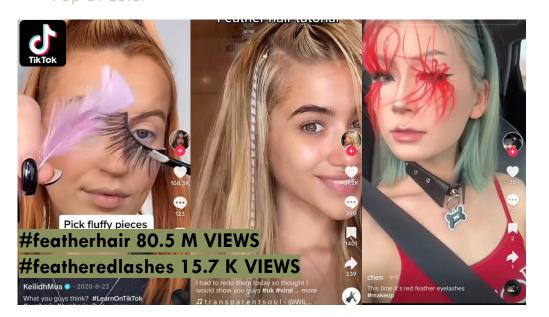

## BIRD PARADISE

Exotic feathers and birds of paradise inspired lash and hair extensions at key shows. Small tropical plumage embellishments at the ends of hair provided a sense of movement and vitality. A 90s favorite, colored mascara also returns, to add flair and spark to extend eye looks.

Colorful Hair Accents

Lashing Out

Flair & Spark Makeup

Tropical Plumage Accessories

**Extrovert Lashes** 

Exotic Bird-inspired

Vibrant Eye

Feathered Hair Extensions

Colored Mascara

Vivid Shape

Movement & Vitality

Pop Of Color Tropical Plumage Accessories

#### **ENTERTAINMENT INSPIRATION**

Doja Cat's Look Met Gala