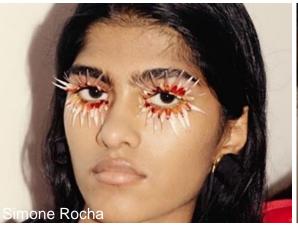

## BIRD PARADISE

Exotic feathers and birds of paradise inspired lash and hair extensions at key shows. Small tropical plumage embellishments at the ends of hair provided a sense of movement and vitality. A 90s favorite, colored mascara also returns, to add flair and spark to extend eye looks.

Colorful Hair Accents

Lashing Out

Flair & Spark Makeup

Tropical Plumage Accessories

**Extrovert Lashes** 

Exotic Bird-inspired

Vibrant Eye

Feathered Hair Extensions

Colored Mascara

Vivid Shape

Movement & Vitality

Pop Of Color Tropical Plumage Accessories