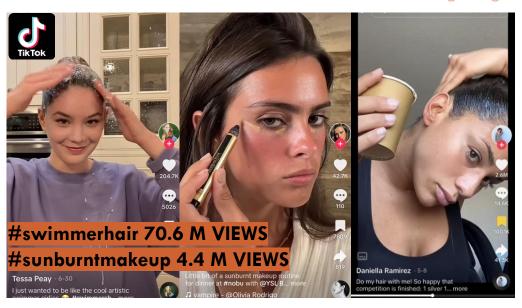

#### **OFF-DUTY ATHLETE**

For SS 24, the ubiquitous off-duty aesthetic blended perfectly with the indomitable essence of the athlete. Uplifting the neutral palette, warm citrus hues, ranging from metallic rust to orange. A delicate sweep of this shade adorns an otherwise bare lid, complemented by clean, crisp hair and naturally lacquered lips.

**Neutral Palette** 

**Gleaming Eyelid** 

Warm Citrus Hues

Low Key Luxury

Sleek & Crisp Look Naturally Lacquered Lips

Sunburn Face Off-duty Aesthetics

Swimmer Hair

Healthy Glow Urban Minimalist Polished Pink Shade