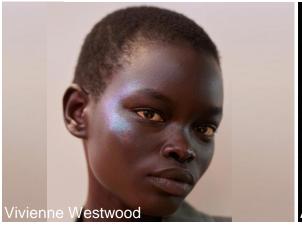

### AI MEETS HUMAN

Looking at technology with fresh eyes, artists see a new point of intersection where man meets machine in a more harmonious way. Models are instructed to walk with wide-eyed, fixed stares, and static grins in a friendly but somewhat robotic fashion. The pulled-back hair and metallic skin texture from pearlescent highlights are the essence.

**Futuristic Hair Color** 

**Metallic Paint** 

Pulled-back

**Lustrous Hair** 

Holographic Finish

**Futuristic Robotic Aesthetics** 

Hyper Glow

Pearlescent Highlights

Golden Dust Complexion

Man-machine Fusion