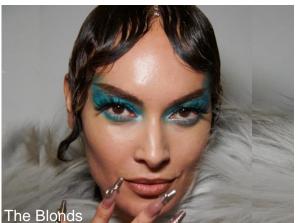

## UNDER THE SEA

We saw the continued popularity and elvation of the mermaidcore at runways this year. "The Little Mermaid" movie may be the driving force behind this movement. Artists utilized wet looks and ocean motifs, while some took a more subtle approach, like rhinestone barnacle Eyes.

Rhinestone Barnacle Elevated

Mermaidcore

Post-swim Eyeshadow & Waves

## Rough & Tumble

Ocean-inspired

Deep-side Parted

Seafoam Green

Damp Waves

Clean Girl

Iridescence Of Fish Scale Skin