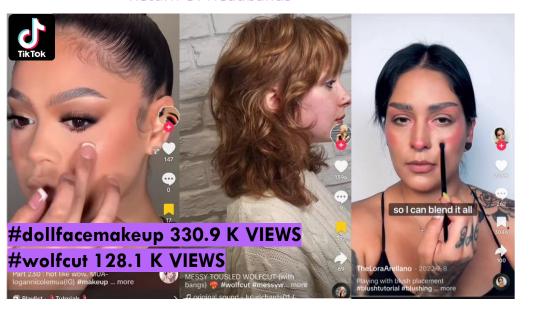

## ETHEREAL FEMININITY

A sense of **freedom** is blowing with an ultimate exploration of the intangible, delicate, featherweight.

This season, **Ethereal femininity** takes on the catwalk's looks: from #GothBimbo style (#Wednesdaymakeup raised over 276% the past 12 months), to the hyper femininity of #Balletcore (1 billion views on Tik Tok over the past 12 months), romantic-influenced looks are one of this season's key hammered message.

Sophisticated monochrome have never been so hot: during the Fashion Week period, online engagement rate of **#MonochromeStyle** reached a 1900% increase \* and **#MonochromaticMakeUp** showed over 24.2M views on Tiktok.