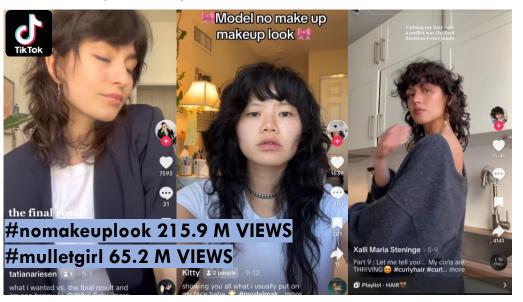

## CLINICALLY CLEAN SHULLET

An upgrade from last year's Low-Effort Shullet. The healthy-looking and more deliberate shullet style appear a modern-day coolness. The free-spirited, liberated collection, "for those who are not afraid to challenge themselves but at the same time enjoy freedom" is captured in the defined and then lightly diffused curls seen on models.

No Makeup Makeup

Healthy-looking Hair

## **Contemporary Shullet**

Soft & Dewy

Clinically Clean

Soft Shaped Retro Mullet

Cool Girl Hair Soft Youthful Skin

**Lightly Diffused Curls** 

Romantic And Ethereal Look

Simple But Sophisticated Finish