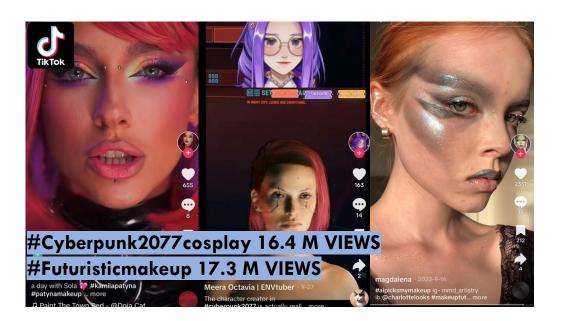

### AI MEETS HUMAN

Looking at technology with fresh eyes, artists see a new point of intersection where man meets machine in a more harmonious way. Models are instructed to walk with wide-eyed, fixed stares, and static grins in a friendly but somewhat robotic fashion. The pulled-back hair and metallic skin texture from pearlescent highlights are the essence.

**Futuristic Hair Color** 

**Metallic Paint** 

Pulled-back

**Lustrous Hair** 

Holographic Finish

**Futuristic Robotic Aesthetics** 

Hyper Glow

Pearlescent Highlights

Golden Dust Complexion

Man-machine Fusion

#### **ENTERTAINMENT INSPIRATION**

Al-generated Make-up Work <Euphoria> By Marika D'Auteuil