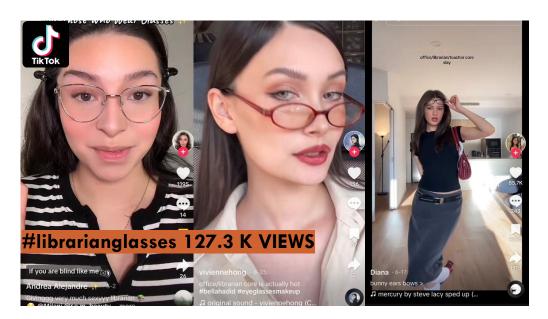

## **CHARMING LIBRARIAN**

A captivating new trend with glasses is on the rise—the charming librarian aesthetic. Models sport librarian-style glasses and sleek but a little disheveled hair, as if artfully tousled by the Metro's unforgiving gusts. This distinctive look embodies an intellectual charm with a hint of windswept allure.

Windswept Allure

**Deep Central Parting** 

Sleek & Back

**Bold Frames** 

Clinically Clean

Bleached & Bare

Subtle Elegance

No Makeup Makeup

**Rimless Glasses** 

Cat-eye Glasses