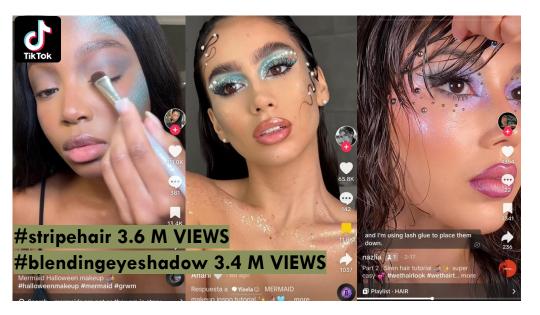

## SOPHISTICATED MONOCHROME

In SS24, the world of beauty takes a decisive step into the realm of sophistication, where face and hair become a place for abstract collage, delicate sketches, and airbrushed artistry, all delicately adhering to a creative **monochrome palette**.

Sophisticated monochrome have never been so hot: during the Fashion Week period, online engagement rate of **#MonochromeStyle** reached a 1900% increase \* and **#MonochromaticMakeUp** showed over 24.2M views on Tiktok.

The trend invites us to embrace the exquisite artistry of monochrome beauty, where creativity, sophistication, and timeless style converge in a seamless, effortless look that transcends the boundaries of gender and leaves a lasting impression.