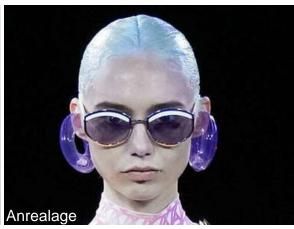

## SOPHISTICATED MONOCHROME

In SS24, the world of beauty takes a decisive step into the realm of sophistication, where face and hair become a place for abstract collage, delicate sketches, and airbrushed artistry, all delicately adhering to a creative **monochrome palette**.

Sophisticated monochrome have never been so hot: during the Fashion Week period, online engagement rate of **#MonochromeStyle** reached a 1900% increase \* and **#MonochromaticMakeUp** showed over 24.2M views on Tiktok.

The trend invites us to embrace the exquisite artistry of monochrome beauty, where creativity, sophistication, and timeless style converge in a seamless, effortless look that transcends the boundaries of gender and leaves a lasting impression.