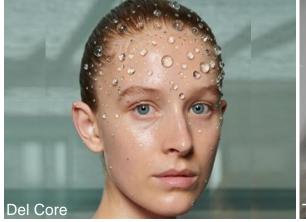

### AI MEETS HUMAN

Looking at technology with fresh eyes, artists see a new point of intersection where man meets machine in a more harmonious way. Models are instructed to walk with wide-eyed, fixed stares, and static grins in a friendly but somewhat robotic fashion. The pulled-back hair and metallic skin texture from pearlescent highlights are the essence.

**Futuristic Hair Color** 

**Metallic Paint** 

Pulled-back

**Lustrous Hair** 

Holographic Finish

**Futuristic Robotic Aesthetics** 

Hyper Glow

Pearlescent Highlights

Golden Dust Complexion

Man-machine Fusion