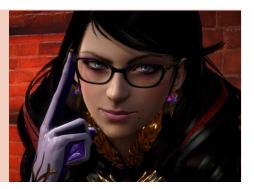

## **CHARMING LIBRARIAN**

A captivating new trend with glasses is on the rise—the charming librarian aesthetic. Models sport librarian-style glasses and sleek but a little disheveled hair, as if artfully tousled by the Metro's unforgiving gusts. This distinctive look embodies an intellectual charm with a hint of windswept allure.

#### **ENTERTAINMENT INSPIRATION**

Bayonetta's Look
Game < Bayonetta >