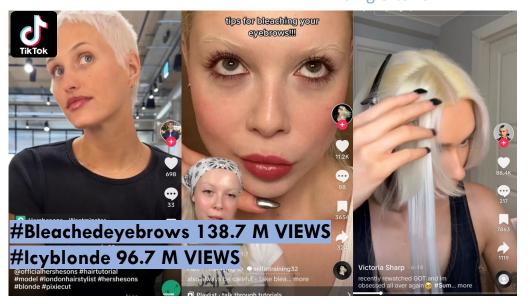

### MONO BLOND

There is a concerted move away from multi-tonal strands to one solid shade of blond this season. Spanning the palette of fair tones, from warm and buttery to cool and icy, this is a suits-all approach that looks fresh and modern thanks to state-of-the-art coloring formulas which ensure that the looks won't appear flat.

Cool & Icy Blond Tones

Elf-inspired Hair Crop

#### Bleached & Bare

Texturized & Dimensional Hair

Monochromatic Hair

Deep Center Part

Targaryen Blond

**Blond Piexi** 

Sleek And Edgy

Edgy & Romantic Makeup

Single-tone