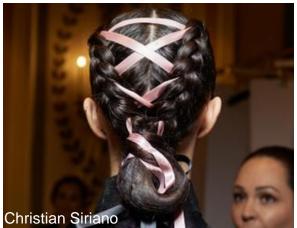

## **BALLETCORE**

Characterized by a delicate balance of ethereal and classical elements, blending soft, romantic hues with structured elegance to evoke the grace and poise of ballet.

Pretty Messy Braided Updos

Hand-dyed Chiffon Ribbons Or Silk Scarves

Balletcore

Sugarplum Fairy Tones

Braids As Ribbons

Subtle Blush

Pink Lips

Ballerina Eyeline
Ballet-inspired Braids
Ballerina Bun

Luminous Highlight
Ballet Pink Highlights