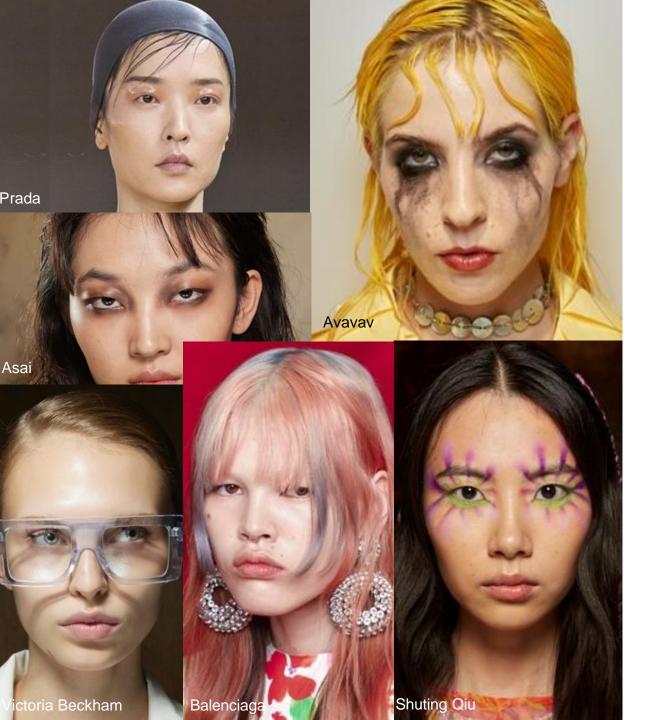

## SOPHISTICATED MONOCHROME

In SS24, the world of beauty takes a decisive step into the realm of sophistication, where face and hair become a place for abstract collage, delicate sketches, and airbrushed artistry, all delicately adhering to a creative **monochrome palette**.

Sophisticated monochrome have never been so hot: during the Fashion Week period, online engagement rate of **#MonochromeStyle** reached a 1900% increase \* and **#MonochromaticMakeUp** showed over 24.2M views on Tiktok.

The trend invites us to embrace the exquisite artistry of monochrome beauty, where creativity, sophistication, and timeless style converge in a seamless, effortless look that transcends the boundaries of gender and leaves a lasting impression.