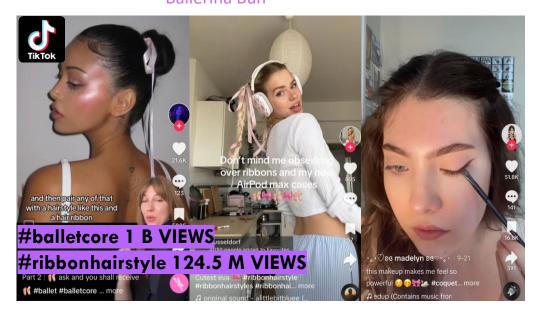

## ETHEREAL FEMININITY

A sense of **freedom** is blowing with an ultimate exploration of the intangible, delicate, featherweight.

This season, **Ethereal femininity** takes on the catwalk's looks: from #GothBimbo style (#Wednesdaymakeup raised over 276% the past 12 months), to the hyper femininity of #Balletcore (1 billion views on Tik Tok over the past 12 months), romantic-influenced looks are one of this season's key hammered message.

## **BALLETCORE**

Characterized by a delicate balance of ethereal and classical elements, blending soft, romantic hues with structured elegance to evoke the grace and poise of ballet.

Pretty Messy Braided Updos

Hand-dyed Chiffon Ribbons Or Silk Scarves

Balletcore

Sugarplum Fairy Tones

Braids As Ribbons

Subtle Blush

Pink Lips

Ballerina Eyeline
Ballet-inspired Braids
Ballerina Bun

Luminous Highlight
Ballet Pink Highlights