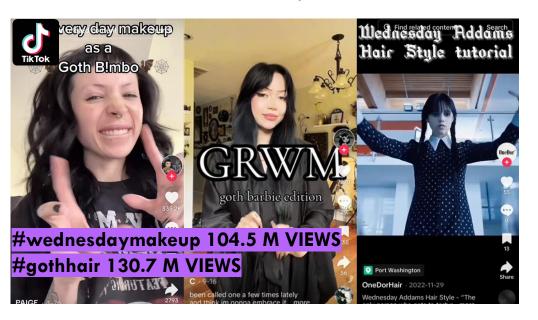

## **GOTH BIMBO**

The Goth Crave is still on for SS24: the reaction to the "Wednesday effect", an intriguing blend of gothic elements and romanticism is coming back with a resurgence of dark eyeliner and a shift from bright copper to midnight black hair.

Sleek And Natural
Skinny Eyebrows

Partially Grunge

**Gothy Glam** 

**Lively Lips** 

**Contrasting Hairpins** 

Wet-look Hair

Pale Complexion Indie Sleaze

"Sweet But Psycho" Look

**Emo Or Lifeless Expression** 

#### **ENTERTAINMENT INSPIRATION**

The Addams Family - Wednesday Series < Wednesday >