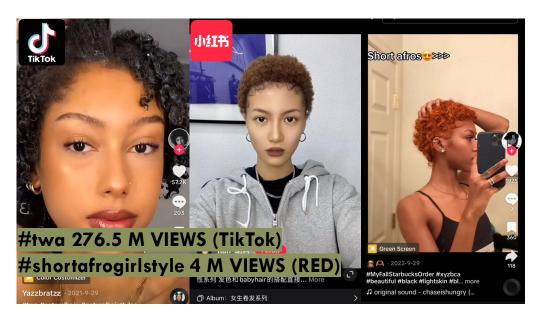

## CHIC TWEENY WEENY AFROS

For SS24, Tweeny Weeny Afros (TWA) takes center stage, offering an ethnical fusion of chic. Amidst a sea of shaggier styles parading down the catwalks, it's the impeccably tailored, close-to-the-scalp afro looks that exude an aura of unparalleled uniqueness and intrigue, celebrating African fashion's success in the international stage.